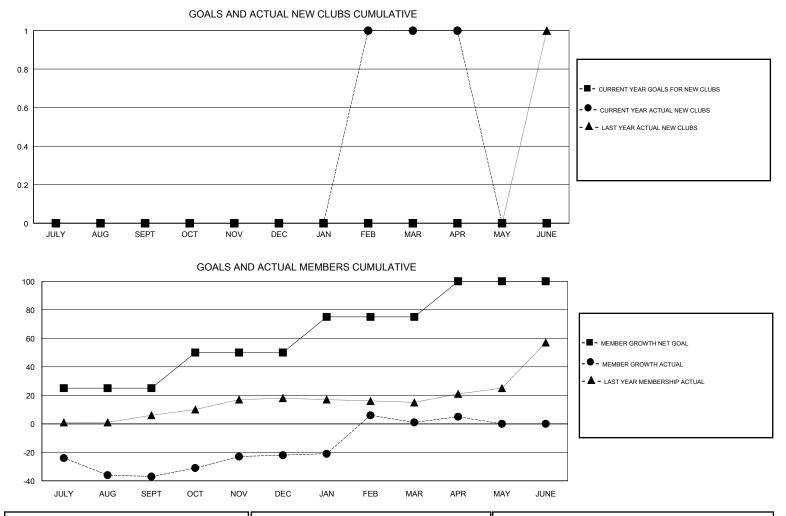

## GMT CA

| Clubs<br>RESULTS FOR 2017-2018 |               |           |               | Members               |                           |                         |                                                    |  |
|--------------------------------|---------------|-----------|---------------|-----------------------|---------------------------|-------------------------|----------------------------------------------------|--|
|                                |               |           |               | RESULTS FOR 2017-2018 |                           |                         |                                                    |  |
| QUARTER                        | NEW CLUB GOAL | NEW CLUBS | DROPPED CLUBS | QUARTER               | MEMBER GROWTH NET<br>GOAL | MEMBER GROWTH<br>ACTUAL | DROPPED<br>MEMBERS ACTUAL<br>(including transfers) |  |
| JULY/AUG/SEPT                  | 0             | 0         | 1             | JULY/AUG/SEPT         | 25                        | 16                      | 51                                                 |  |
| OCT/NOV/DEC                    | 0             | 0         | 0             | OCT/NOV/DEC           | 25                        | 35                      | 17                                                 |  |
| JAN/FEB/MAR                    | 0             | 1         | 0             | JAN/FEB/MAR           | 25                        | 57                      | 34                                                 |  |
| APR/MAY/JUNE                   | 0             | 0         | 0             | APR/MAY/JUNE          | 25                        | 12                      | 7                                                  |  |